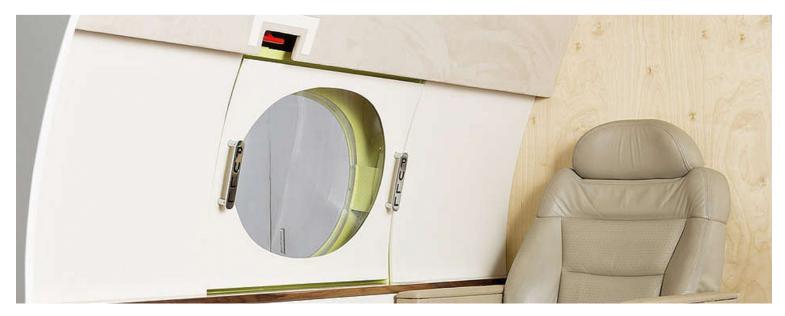

## **Door Trainer**

## GULFSTREAM G5 OVERWING EXIT

## Location Lufthansa Aviation Training, Zurich

| Manufacturer       | Swiss Aviation Training (SAT)                                                 |
|--------------------|-------------------------------------------------------------------------------|
| Simulated aircraft | Gulfstream G550                                                               |
| Purpose            | <ul> <li>Operation of overwing exit in normal and emergency modes</li> </ul>  |
|                    | <ul> <li>Evacuation procedures in close to reality environment</li> </ul>     |
| Cabin layout       | <ul> <li>Fuselage section of one overwing exit including wing stud</li> </ul> |
|                    | ■ 1 seat                                                                      |
| Doors              | 1 overwing exit                                                               |