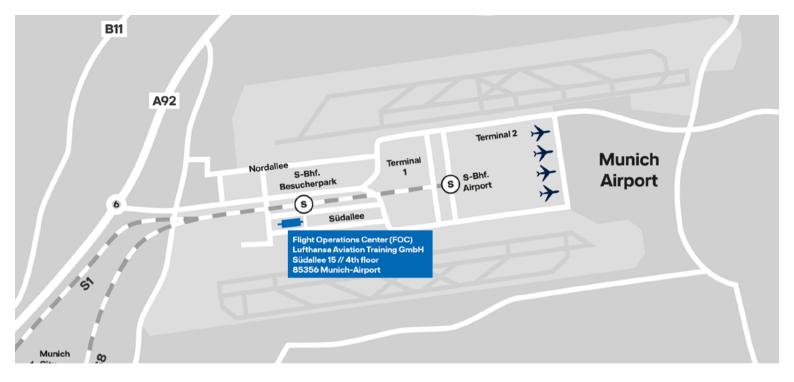

## LUFTHANSA AVIATION TRAINING GMBH

The Lufthansa Aviation Training Headquarters is located next to Munich Airport in the Flight Opertaions Center (FOC) of Lufthansa: Südallee 15, 4th floor, 85356 Munich.

#### DIRECTIONS BY AIRCRAFT

- Exit Terminal 2 from level 03 and go through the MAC Forum to the S-Bahn train station
- Take the S1 or S8 in the direction of the Innenstadt (city center)
- Ride the train one station to the stop "Be-

- sucherpark" (Visitors Park). This ride is free with a valid flight ticket; otherwise, purchase a short-trip ticket.
- Exit from the upper platform through the "tube" and follow the signs for "FOC"
- In the FOC, register at the visitor reception on the first floor