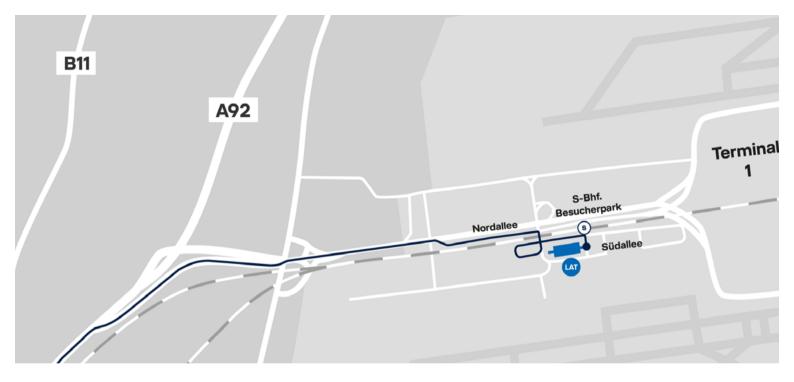

## DIRECTIONS BY CAR

- From the A 92 follow the signs for "Flughafen München" (Munich Airport) and later for "Zone West/Besucherpark" (Visitors Park)
- From the airport access road, take the "Zone West/Besucherpark" (Visitors Park) exit and follow the signs for "FOC"
- Parking is available in front of the building
- In the FOC, register at the visitor reception on the first floor