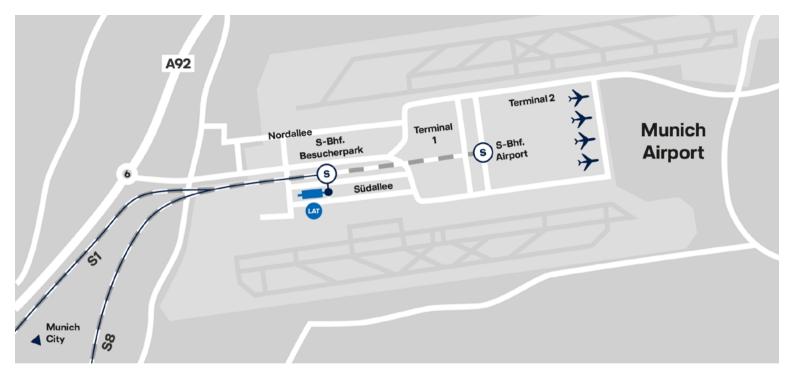

## DIRECTIONS BY CAR

- From the A 92 follow the signs for "Flughafen München" (Munich Airport) and later for "Zone West/Besucherpark" (Visitors Park)
- From the airport access road, take the "Zone West/Besucherpark" (Visitors Park) exit and follow the signs for "FOC"
- Parking is available in front of the building
- In the FOC, register at the visitor reception on the first floor