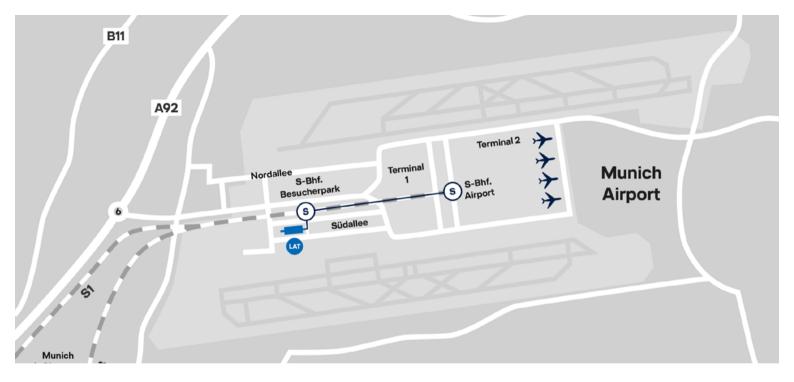

## DIRECTIONS BY TRAIN

- From the Munich Hauptbahnhof (main train station), take the S-Bahn S1 or S8 in the direction of the airport
- Get off at the stop "Besucherpark" (Visitors Park)
- Exit from the upper platform through the

- "tube" and follow the signs for "FOC"
- In the FOC, register at the visitor reception on the first floor

LAT HQ POCKET GUIDE Directions 5