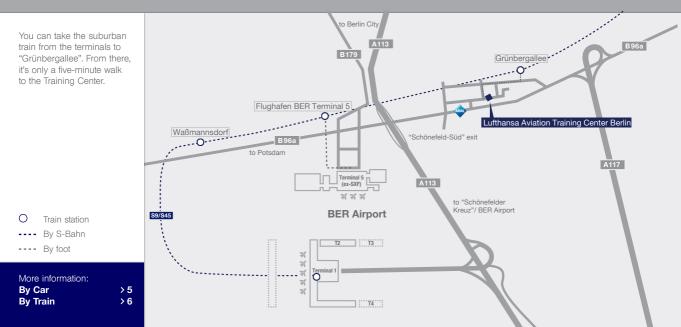

# Directions | By Train

### > 6

The S9 suburban train takes you from the direction of Charlottenburg to "Grünbergallee". From there, it's only a five-minute walk to the Training Center. From the city center, the RE7, FEX and RB14 trains get you to Flughafen BER Terminal 1-2 railway station in approximately 30 minutes. From there please use the bus, taxi or suburban train.

The departure times can be found online at: https://www.bvg.de/en

- O Train station
- ---- By RE7/RB14/RB22/FEX
- ---- By S9/S45/U7
- ---- By Bus
- ---- By foot