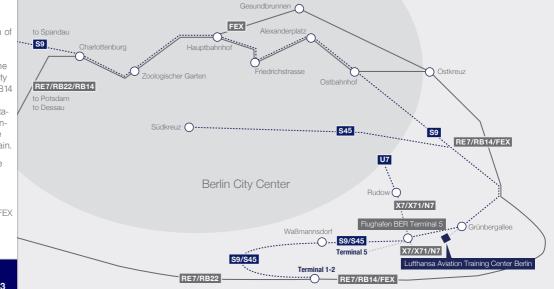

### > 6

The S9 suburban train takes you from the direction of Charlottenburg to "Grünbergallee". From there, it's only a five-minute walk to the Training Center. From the city center, the RE7, FEX and RB14 trains get you to Flughafen BER Terminal 1-2 railway station in approximately 30 minutes. From there please use the bus, taxi or suburban train.

The departure times can be found online at: https://www.bvg.de/en

- O Train station
- ---- By RE7/RB14/RB22/FEX
- ---- By S9/S45/U7
- ---- By Bus
- ---- By foot