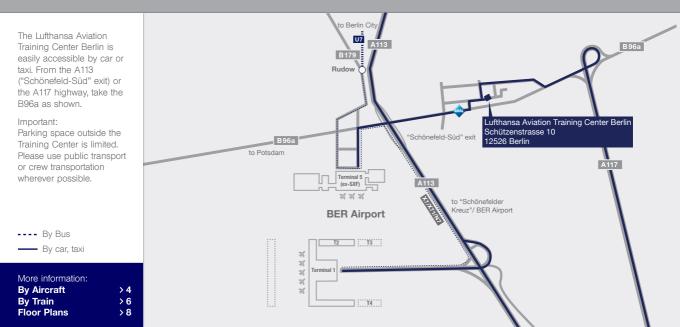

and Suburban Train | 4 |
|--------------------------------|---|
| By Car, Taxi, Bus              | 5 |
| By Train                       | 6 |

### Simulators

Overview

### **Floor Plans**

| Buildings A, B/Ground Floor | 8  |
|-----------------------------|----|
| Buildings A–D/First Floor   | 9  |
| Building E/First Floor      | 10 |

### Services

3

7

| Services of Lufthansa Aviation Training | 11 |
|-----------------------------------------|----|
| Business Services                       | 12 |
| Food and Beverages                      | 13 |
| Lockers, Parking, First Aid             | 14 |
| Customer Satisfaction Management        | 15 |

## Map | Lufthansa Aviation Training Center

> 3



## Directions | By Aircraft and suburban train

4



### Directions | By Car, Taxi, Bus

> 5



# Directions | By Train

### > 6

The S9 suburban train takes you from the direction of Charlottenburg to "Grünbergallee". From there, it's only a five-minute walk to the Training Center. From the city center, the RE7, FEX and RB14 trains get you to Flughafen BER Terminal 1-2 railway station in approximately 30 minutes. From there please use the bus, taxi or suburban train.

The departure times can be found online at: https://www.bvg.de/en

- O Train station
- ---- By RE7/RB14/RB22/FEX
- ---- By S9/S45/U7
- ---- By Bus
- ---- By foot





## Simulators | Overview

## > 7

| <b>Full-Flight Simulators Air</b><br>Airbus A310-300/A300-600 (FT26)<br>Airbus A320-200 (FT43)<br>Airbus A320-200 (FT44) | rbus<br>Bldg. B, First Floor<br>Bldg. D, First Floor<br>Bldg. E, First Floor                 |