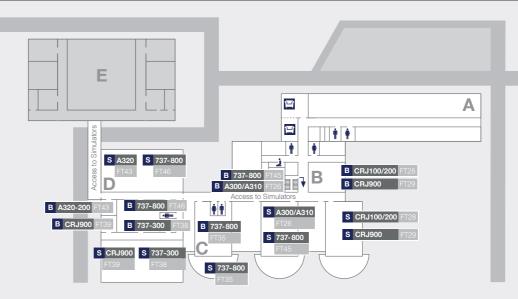

### Floor Plans | Buildings A–D/First Floor

You can reach all simulators via the galleries on the first floor.

More information: Bldg. E First Floor > 10