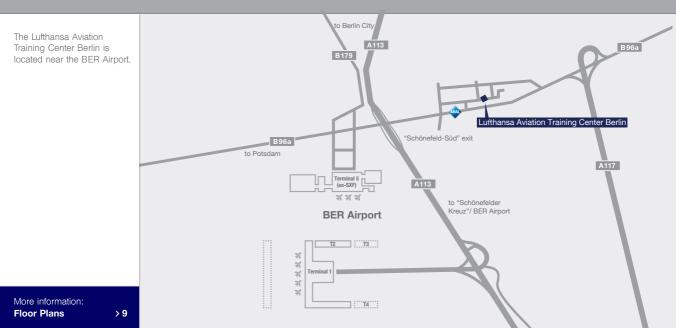

# Table of Contents

### Мар

Lufthansa Aviation Training Center

### Directions

| By Aircraft and Suburban Train | 4 |
|--------------------------------|---|
| By Car, Taxi, Bus              | 5 |
| By Train                       | 6 |

### Simulators

Overview

### **Floor Plans**

| Buildings A, B/Ground Floor | 8  |
|-----------------------------|----|
| Buildings A–D/First Floor   | 9  |
| Building E/First Floor      | 10 |

### Services

3

7

| Services of Lufthansa Aviation Training | 11 |
|-----------------------------------------|----|
| Business Services                       | 12 |
| Food and Beverages                      | 13 |
| Lockers, Parking, First Aid             | 14 |
| Customer Satisfaction Management        | 15 |

## Map | Lufthansa Aviation Training Center

> 3



## Directions | By Aircraft and suburban train

4



### Directions | By Car, Taxi, Bus

> 5



# Directions | By Train

### > 6

The S9 suburban train takes you from the direction of Charlottenburg to "Grünbergallee". From there, it's only a five-minute walk to the Training Center. From the city center, the RE7, FEX and RB14 trains get you to Flughafen BER Terminal 1-2 railway station in approximately 30 minutes. From there please use the bus, taxi or suburban train.

The departure times can be found online at: https://www.bvg.de/en

- O Train station
- ---- By RE7/RB14/RB22/FEX
- ---- By S9/S45/U7
- ---- By Bus
- ---- By foot





## Simulators | Overview

## > 7

| <b>Full-Flight Simulators Air</b><br>Airbus A310-300/A300-600 (FT26)<br>Airbus A320-200 (FT43)<br>Airbus A320-200 (FT44)