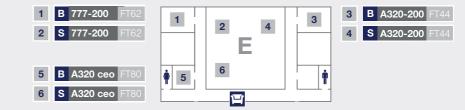

### Floor Plans | Building E/First Floor

### > 10

You can reach all simulators via the galleries on the first floor.