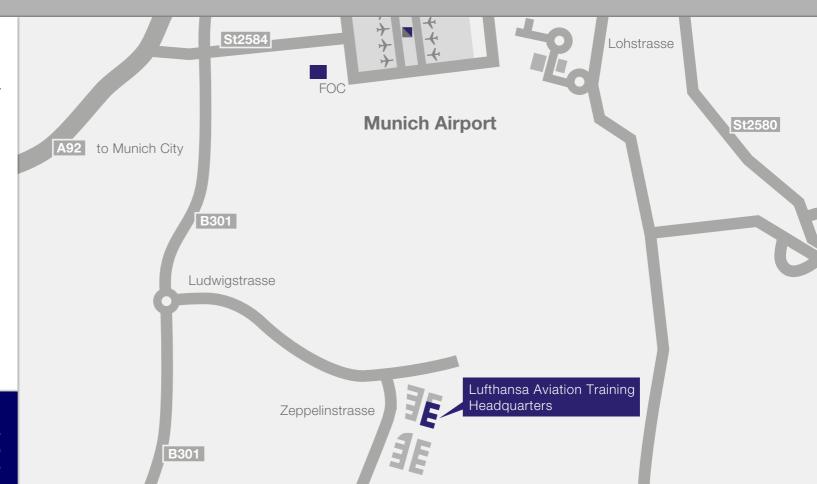

The Lufthansa Aviation Training Headquarters is located near Munich Airport.

Zeppelinstrasse 1 House North, Ground Floor 85399 Hallbergmoos

More information:

By Aircraft > 4
By Car > 5
By Train > 6

You can take a taxi to the Lufthansa Aviation Training Headquarters which is located on Zeppelinstrasse 1.