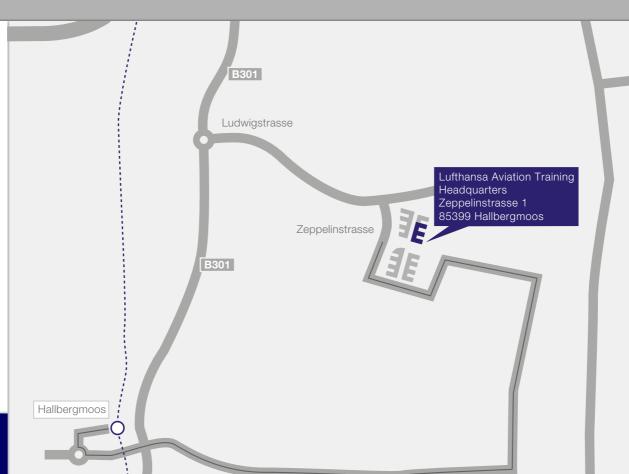

Exact departure times are found online at: mvv-muenchen.de

O Train station

--- By suburban train

— Bus 698

More information:

By Aircraft By Car

> 4 > 5