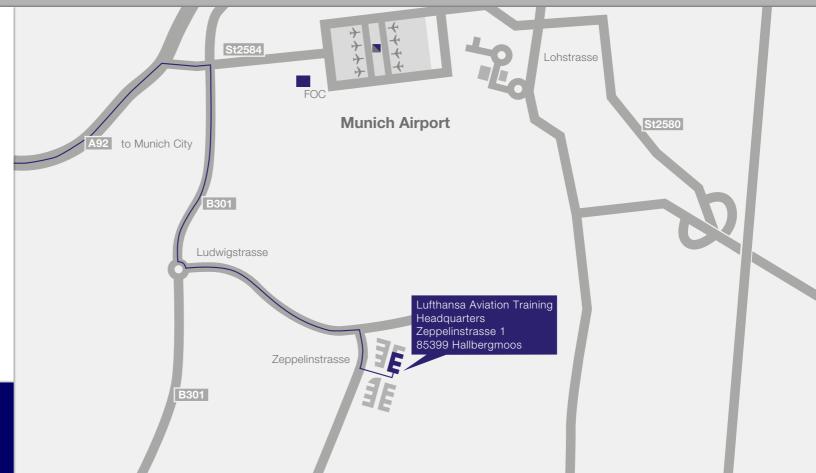

By car

More information: By Aircraft By Train

>4 >6

The S8 suburban trains connect Munich
Central Station to
Hallbergmoos. From there you can reach the
Lufthansa Aviation Training
Headquarters by Bus 698.