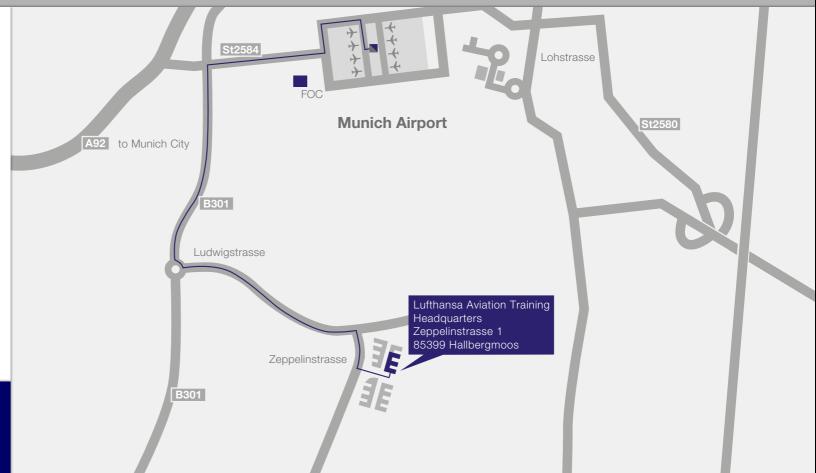

Alternatively, consult the bus and general timetables of Munich Airport at: mvv-muenchen.de

By taxi

More information: **By Car** 

By Train

> 5 > 6

If you are coming from Munich on the A92 highway, take the St2584 road at the junction, then turn into road B301 and, at the traffic circle in the Spöckwiesen industrial zone, take the exit into Ludwigstrasse and finally turn right into Zeppelinstrasse.