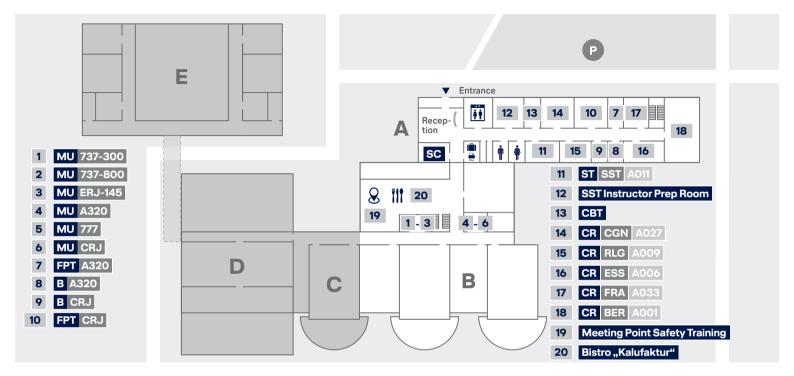

# FLOOR PLANS/BUILDINGS A, B/GROUND FLOOR

The Lufthansa Aviation Training Center Berlin features 11 Full-Flight Simulators, 2 Flat Panel Trainers for the A/C types Airbus A320 and CRJ 700/900. You will also find 9 Flight
Deck Mock-ups, 1 Service Mock-up and various
Safety Training Devices.

YOUR TRAINING GUIDE Floor Plans 9