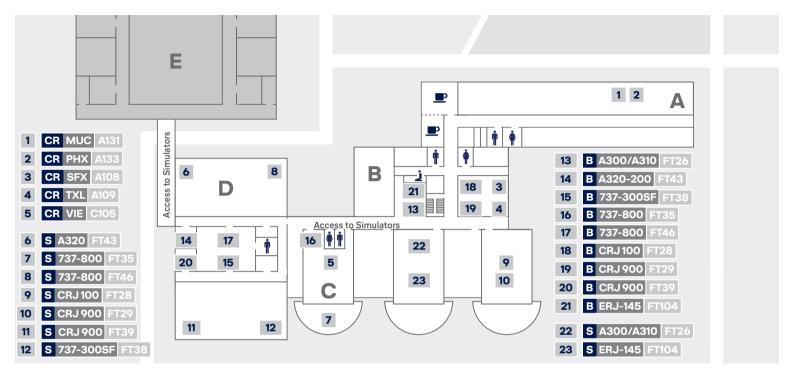

## FLOOR PLANS/BUILDINGS A-D/FIRST FLOOR

You can reach all simulators via the galleries on the First Floor.

YOUR TRAINING GUIDE Floor Plans 10