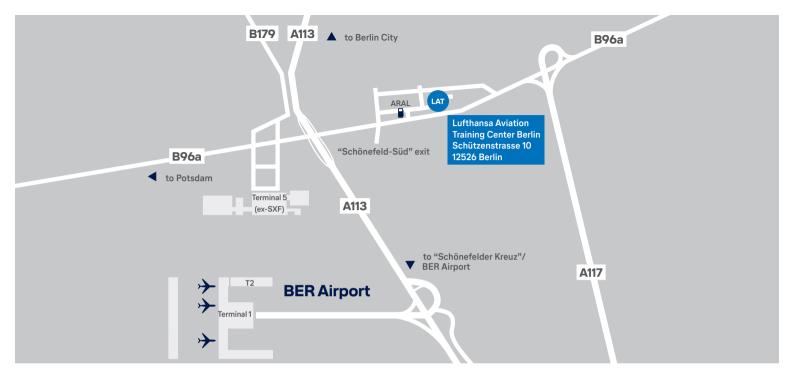

# DIRECTIONS BY AIRCRAFT AND SUBURBAN TRAIN

You can take the suburban train from the terminals to "Grünbergallee".

From there, it is only a five-minute walk to the Lufthansa Aviation Training Center Berlin.

YOUR TRAINING GUIDE Directions 5