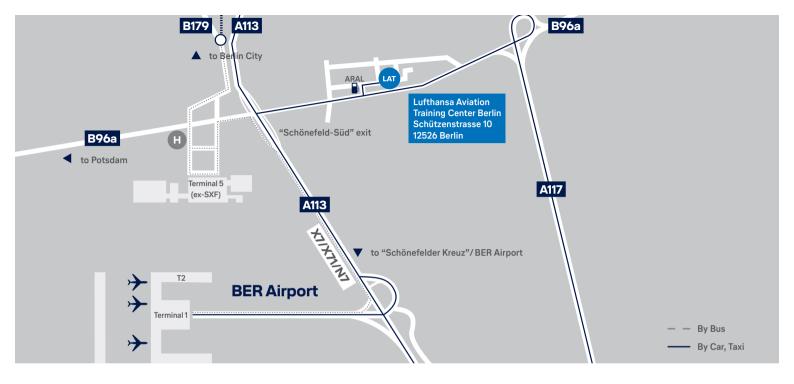

# DIRECTIONS BY CAR, TAXI, BUS

#### More Information

By Aircraft and Suburban Train p. 5 By Train p. 7 Floor Plans p. 9 The Lufthansa Aviation Training Center Berlin is easily accessible by car or taxi. From the A113 ("Schönefeld-Süd" exit) or the A117 highway, take the B96a as shown.

### Important:

Parking space outside the Training Center is limited. Please use public transport or crew transportation wherever possible.

YOUR TRAINING GUIDE Directions