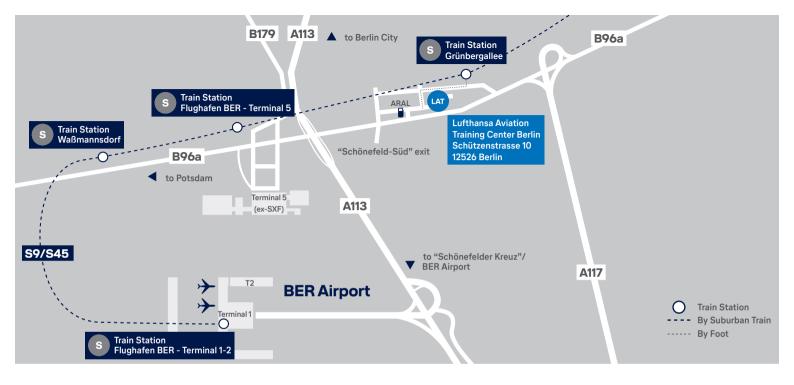

## **DIRECTIONS BY TRAIN**

The S9 suburban train takes you from the direction of Charlottenburg to "Grünbergallee". From there, it is only a five-minute walk to the Lufthansa Aviation Training Center Berlin. From the city center, the RE7, FEX and RB14 trains get you to

Flughafen BER Terminal 1-2 railway station in around 30 minutes. From there please use the bus, taxi or suburban train. The departure times can be found online at: www.bvg.de/en

YOUR TRAINING GUIDE Directions