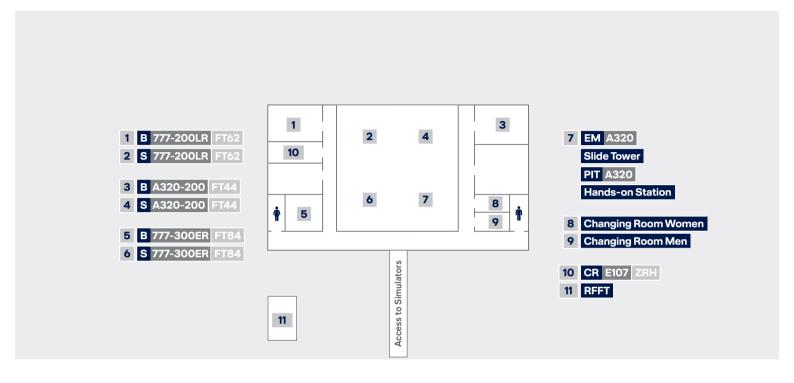

## FLOOR PLANS/BUILDING E/FIRST FLOOR

You can reach all simulators and Safety Training Devices via the galleries on the First Floor.

YOUR TRAINING GUIDE Floor Plans