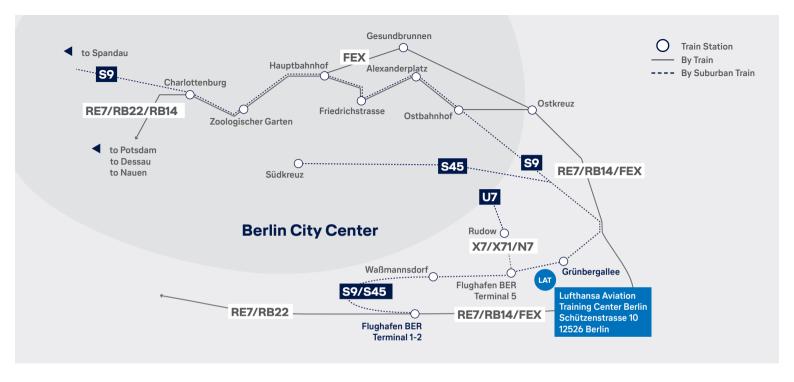

# DIRECTIONS BY AIRCRAFT AND SUBURBAN TRAIN

You can take the suburban train from the terminals to "Grünbergallee".

From there, it is only a five-minute walk to the Lufthansa Aviation Training Center Berlin.

## **DIRECTIONS BY TRAIN**

The S9 suburban train takes you from the direction of Charlottenburg to "Grünbergallee". From there, it is only a five-minute walk to the Lufthansa Aviation Training Center Berlin. From the city center, the RE7, FEX and RB14 trains get you to

Flughafen BER Terminal 1-2 railway station in around 30 minutes. From there please use the bus, taxi or suburban train. The departure times can be found online at: www.bvg.de/en

YOUR TRAINING GUIDE Directions