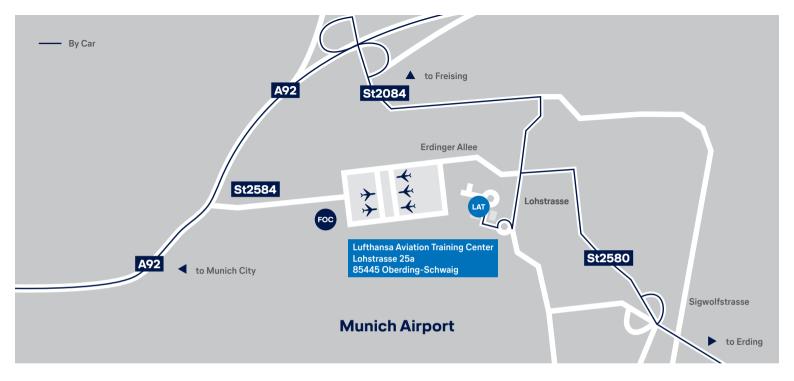

## DIRECTIONS BY CAR

If you are coming from Munich on the A92 highway, take the St2084 road at the junction and follow it until you reach Lohstrasse. Designated parking lots around the building are only available for

cockpit crews signed in for flight simulator training that day. LATC visitors might also be assigned a parking lot if availability is confirmed by LAT prior to the visit.

YOUR TRAINING GUIDE Directions