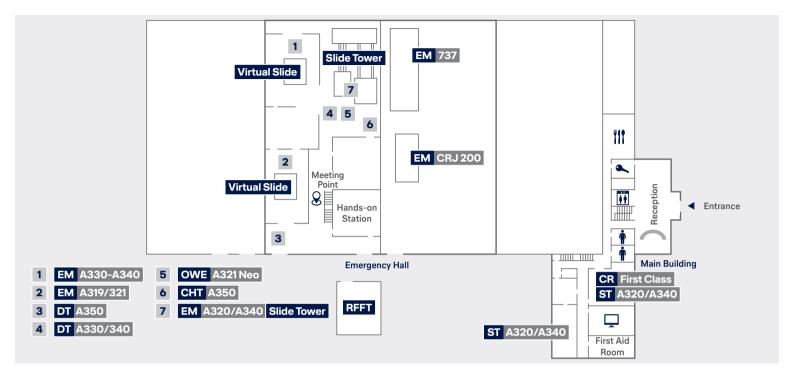

## FLOOR PLANS/BUILDING LOHSTRASSE 25A/GROUND FLOOR

Here you will find service training facilities including two combined Mock-ups (A320/A340), 4 Safety Training Devices, 2 Door Trainers, 1 Tower with 2 Slides, 2 Virtual Slides, a Hands-on Station, 1 Real Fire Fighting Trainer and a room for first class service training. The cafeteria "Bartesse" offers a selection of hot and cold beverages and snacks. It opens Mon-Fri from 7:30 a.m. to 4:00 p.m. Classrooms are located on floors 1–3.

## FLOOR PLANS/BUILDING LOHSTRASSE 25A/FIRST FLOOR

The emergency hall and the simulator hall can be reached via the galleries on the First Floor. The emergency hall is equipped with a Door Trainer, a Cockpit Door Keypad Trainer, a PIT and a Flat Panel Trainer.

In the simulator hall you will find 4 Full-Flight Simulators with Briefing Rooms, as well as a Break Room with a vending machine.