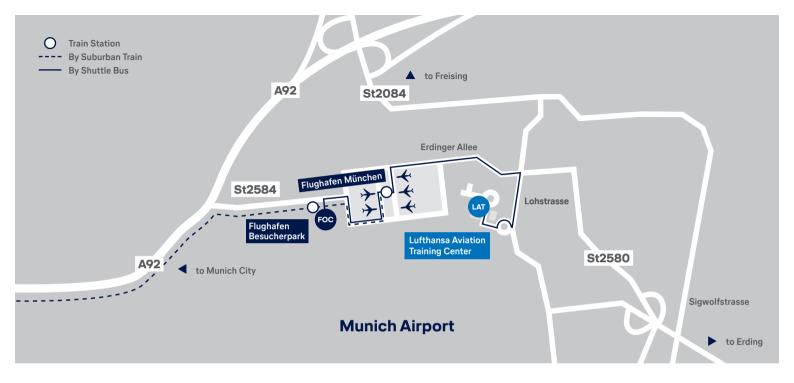

## DIRECTIONS BY AIRCRAFT

#### More Information

By Car p. 6 By Train and Bus p. 7 Bus Schedule p. 8 The LATC shuttle bus will take you from Terminal 2 to the Lufthansa Aviation Training Center in just eight minutes. You can also take a taxi to the Training Center, which is located on Lohstrasse 25a.

## DIRECTIONS BY CAR

If you are coming from Munich on the A92 highway, take the St2084 road at the junction and follow it until you reach Lohstrasse. Designated parking lots around the building are only available for

## DIRECTIONS BY TRAIN AND BUS

The S1 and S8 suburban trains connect Munich Central Station to Munich Airport. From the airport you can reach the Training Center by shuttle bus. There are two stations at the airport: "Flughafen Besucherpark" and "Flughafen München".

From the "Flughafen Besucherpark" station, take the LATC shuttle bus at the Flight Operations Center (FOC)stop. From the "Flughafen München" station take the LATC shuttle at bus stop 12 (outside arrivals).