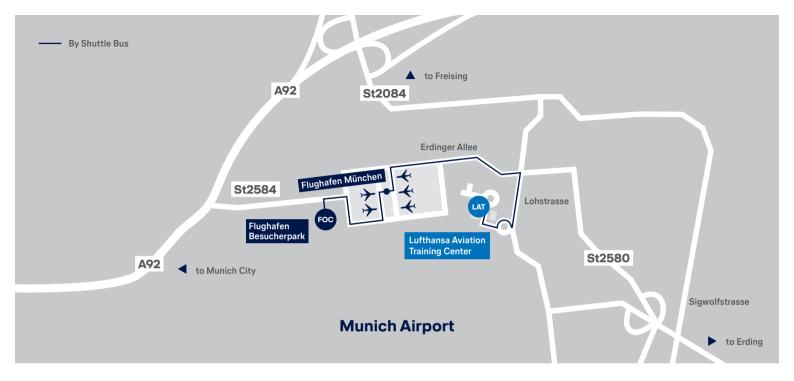

## DIRECTIONS BY TRAIN AND BUS

The S1 and S8 suburban trains connect Munich Central Station to Munich Airport. From the airport you can reach the Training Center by shuttle bus. There are two stations at the airport: "Flughafen Besucherpark" and "Flughafen München".

From the "Flughafen Besucherpark" station, take the LATC shuttle bus at the Flight Operations Center (FOC)stop. From the "Flughafen München" station take the LATC shuttle at bus stop 12 (outside arrivals).