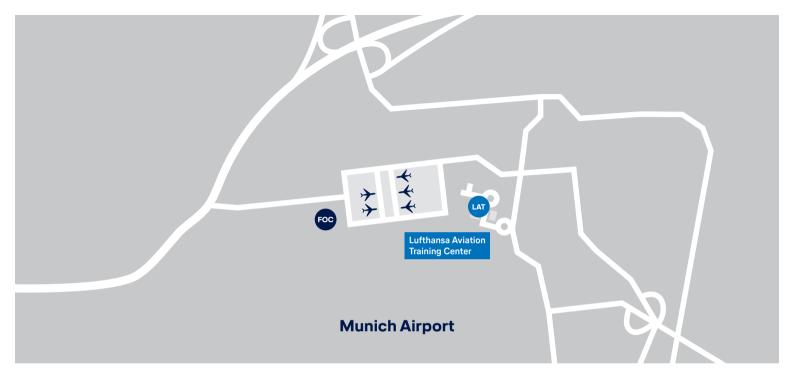

|
|   | Customer Satisfaction Management             | 2′                                                                                                                                                                                                                                                                                                               |
|   | 5<br>6<br>7<br>8                             | 4 Building Lohstrasse 25a/Ground Floor Building Lohstrasse 25a/First Floor Building Lohstrasse 25a/Second Floor Building Lohstrasse 25a/Third Floor Building Lohstrasse 24a/Second Floor 5 Building Lohstrasse 26/VR Hub 6 7 8 Services Services Food and Baverages Lockers, Parking, First Aid, Disabled toilet |



# LUFTHANSA AVIATION TRAINING CENTER



The Lufthansa Aviation Training Center Munich is located near Munich Airport.

YOUR TRAINING GUIDE Location



## DIRECTIONS BY AIRCRAFT



#### More Information

By Car p. 6 By Train and Bus p. 7 Bus Schedule p. 8 The LATC shuttle bus will take you from Terminal 2 to the Lufthansa Aviation Training Center in just eight minutes. You can also take a taxi to the Training Center, which is located on Lohstrasse 25a.

YOUR TRAINING GUIDE Directions 5



## DIRECTIONS BY CAR



If you are coming from Munich on the A92 highway, take the St2084 road at the junction and follow it until you reach Lohstrasse. Designated parking lots around the building are only available for

cockpit crews signed in for flight simulator training that day. LATC visitors might