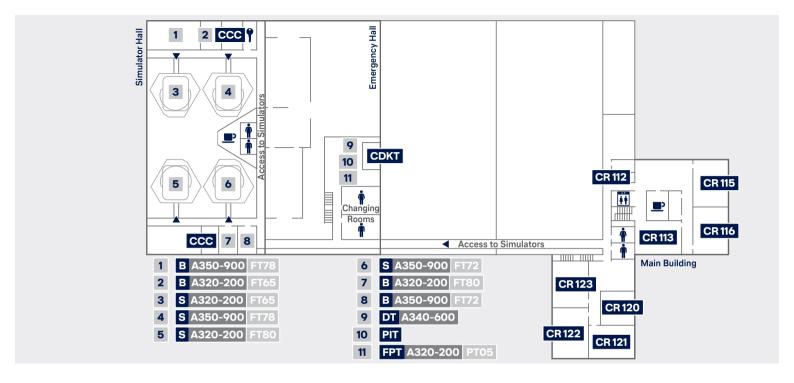

## FLOOR PLANS/BUILDING LOHSTRASSE 25A/FIRST FLOOR

The emergency hall and the simulator hall can be reached via the galleries on the First Floor. The emergency hall is equipped with a Door Trainer, a Cockpit Door Keypad Trainer, a PIT and a Flat Panel Trainer.

In the simulator hall you will find 4 Full-Flight Simulators with Briefing Rooms, as well as a Break Room with a vending machine.