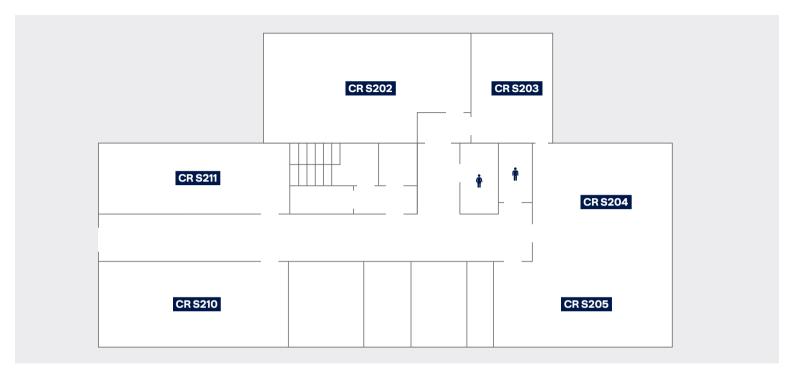

# FLOOR PLANS/BUILDING LOHSTRASSE 25A/SECOND FLOOR

The Second Floor has several classrooms and a break room which offers coffee from the vending machine.