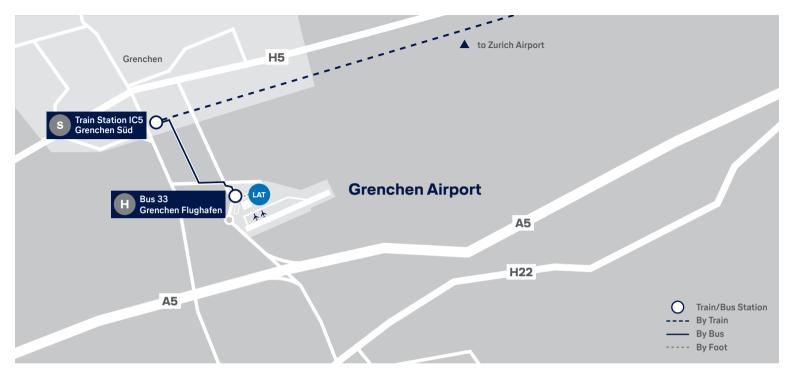

# **KEY MAP**

- - Restroom Men
- Restroom Women
- Cafeteria

- Briefing Room
- CR
  - Classroom
- - Flight Instructor Office
- VFR Flight Instructor Office

Lufthansa Aviation Training

# TRAINING FACILITIES OVERVIEW

The Lufthansa Aviation Training Center Grenchen is located on the 1st floor and is equipped with 5 briefing stations and 2 training rooms.

YOUR TRAINING GUIDE Training Facilities 8