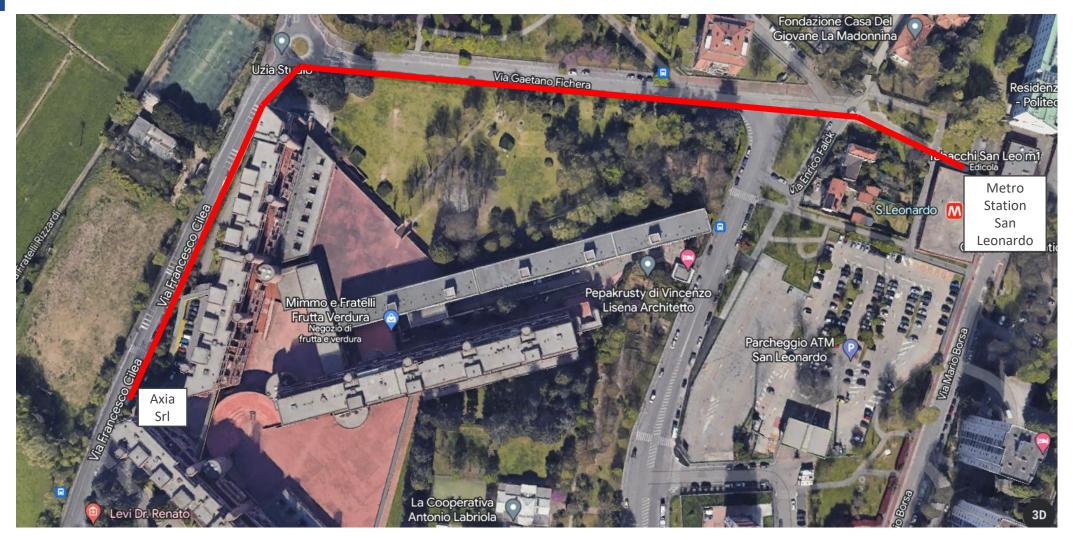

## $\land XI \land$ How to reach the facility

From Metro Station San Leonardo:

- When you exit the Station, go left and take via Gaetano Fichera
- At the end of the street, go left and take via Francesco Cilea
- After 200m you will reach no. 106

### AXIA How to reach the facility from San Leonardo Metro Station