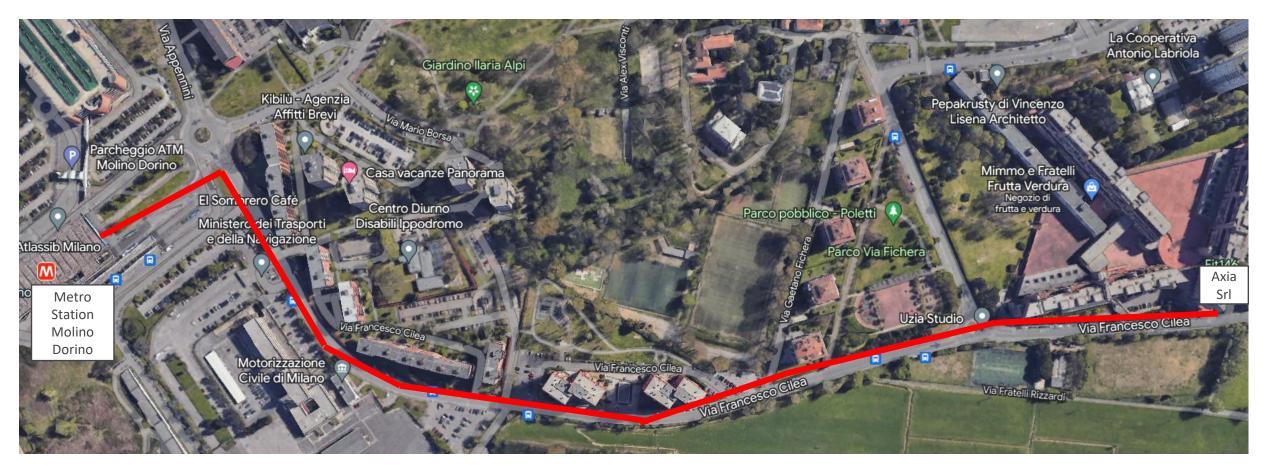

From Metro Station Molino Dorino:

You can take bus no. 69 for four stops, get down ad Via Cilea 106

or

You can walk 16 minutes down via Cilea

#### AXIA How to reach the facility from Molino Dorino Metro Station